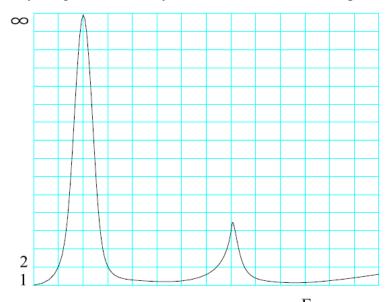

Frequency Sudden big reflection occurs in the traditional variable attenuator

No Sudden big reflection occurs in Yantel's variable attenuator