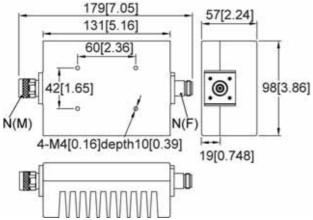

AVERAGE POWER: 80W average to 25°C ambient temperature,

derated linearly to 8W @ 125°C.

PEAK POWER: 10KW (5µs pulse width with 0.8% duty cycle)

CONNECTOR TYPE: N, N male to N female unidirectional type(Input port

is only on the male side, and output port is only on the female side)

### Notes:

- 1. all dimensions shown in mm & inch
- 2. Dimensions Tolerance ±2%

3. Dimensions and specifications refer to connector type N unless otherwise specified.

4. Custom designs available for other special attenuation value & accuracy