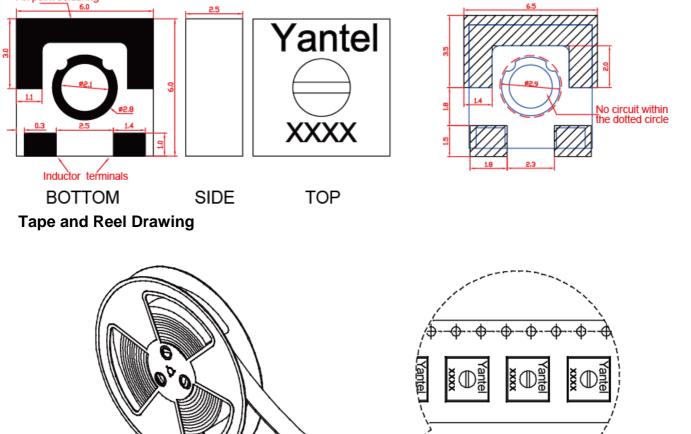

### Package Outlines

All dimensions shown in mm unless stated otherwise

Fix point soldering

# **Recommended Layout**

All dimensions shown in mm unless stated otherwise

Add : 3F, Building 3, Southern District 2 of ZhongGuan Honghualing Industrial Park, Xili, Nanshan, Shenzhen, China Tel : 86-755-8355-1886 Fax : 86-755-8355-2533