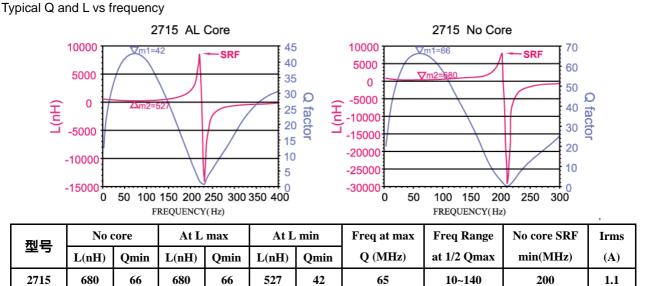

# SMD RF Manual Tunable Inductor 2715

- ♦ Operated frequency: 10~140 MHz
- Q value: 66(no core) , 42(full core)
- Inductance tuning range: 527to 680(nH)
- ♦ Core material: Aluminum
- ♦ SRF: 200MHz
- ◆ Operating temperature: -40 ~+125
- **•** Rotation times(min): 100

Characteristic

#### Notes:

1. Operating frequency is based on the half of the maximum Q value.

Yantel Corporation

Add : 3F, Building 3, Southern District 2 of ZhongGuan Honghualing Industrial Park, Xili, Nanshan, Shenzhen, China Tel : 86-755-8355-1886 Fax : 86-755-8355-2533 For detailed performance specs & shopping online see Yantal web site : www.yantal.com