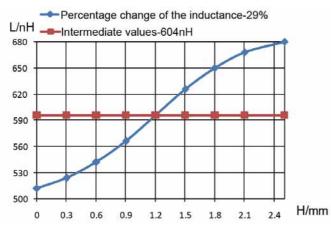

#### Inductance VS The height of the core rotation

#### Notes

- H represents the height of Al core rotation, H max=2.5mm.
- 2. Inductance changes around the intermediate value.