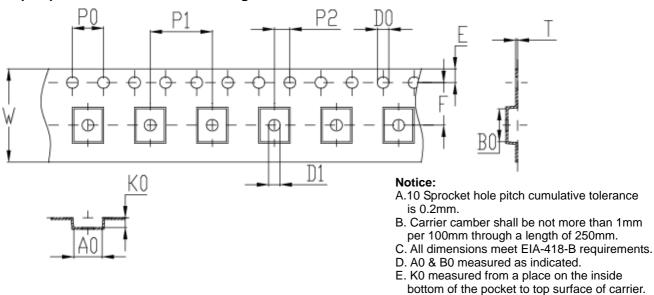

## 2 Tape specifications are shown in Fig 1.

F. Material: PE 100 G. Thickness: 0.23±0.05mm

| Symbol         | A0       | В0        | K0       | P0      | P1                                  | P2      |
|----------------|----------|-----------|----------|---------|-------------------------------------|---------|
| Dimensions(mm) | 3.65±0.1 | 4.25±0.1  | 1.25±0.1 | 4.0±01  | 8.0±0.1                             | 2.0±0.1 |
| Symbol         | W        | T         | E        | F       | D0                                  | D1      |
| Dimensions(mm) | 12.0±0.3 | 0.23±0.05 | 1.75±0.1 | 5.5±0.1 | Φ1.5 <sup>+0.10</sup> <sub>-0</sub> | Φ1.5min |

Fig 1 Carrier tape

Yantel Corporation