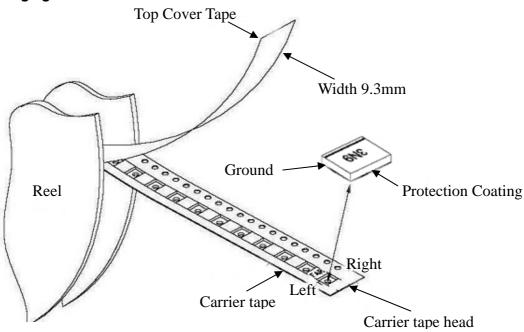

## **Packaging Specification for TCA Series**

## 1 Tape packaging shown as follows:



## 2 Tape specifications are shown in Fig 1.



F. Material: PE 100 G. Thickness: 0.23±0.05mm

| Symbol         | A0       | В0        | K0       | P0      | P1                                  | P2      |
|----------------|----------|-----------|----------|---------|-------------------------------------|---------|
| Dimensions(mm) | 3.65±0.1 | 4.25±0.1  | 1.25±0.1 | 4.0±01  | 8.0±0.1                             | 2.0±0.1 |
| Symbol         | W        | T         | E        | F       | D0                                  | D1      |
| Dimensions(mm) | 12.0±0.3 | 0.23±0.05 | 1.75±0.1 | 5.5±0.1 | Φ1.5 <sup>+0.10</sup> <sub>-0</sub> | Φ1.5min |

Fig 1 Carrier tape

Yantel Corporation



## 3 Reel specification shown in Fig 2



| Symbol | Dimensions(mm) |  |  |
|--------|----------------|--