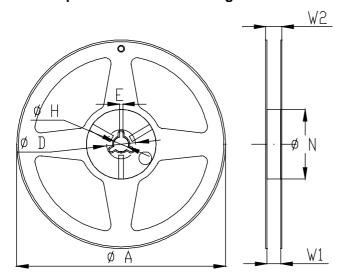

## 3 Reel specification shown in Fig 2

| Symbol | Dimensions(mm) |  |  |
|--------|----------------|--|--|
| A      | 180+0/-3       |  |  |
| N      | 60+1/-0        |  |  |
| W1     | 12.0±0.3       |  |  |
| W2     | 14±1.0         |  |  |
| D      | 25±0.8         |  |  |
| Н      | 13±0.2         |  |  |
| E      | 3±0.5          |  |  |

Fig 2 Reel

4 Reference part quantity for each reel is 1000pcs, 25 empty cavities from carrier tape head, and 25 cavities empty from carrier tape end. Heat seal begins from carrier tape head covering until 25 unfilled cavities after the last part. (Refer to Fig 3)