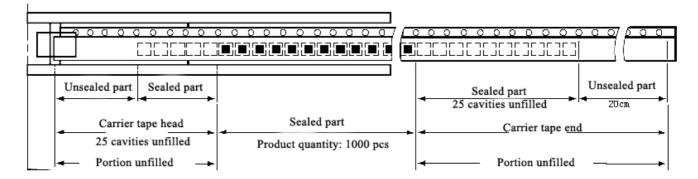

Fig 2 Reel

4 Reference part quantity for each reel is 1000pcs, 25 empty cavities from carrier tape head, and 25 cavities empty from carrier tape end. Heat seal begins from carrier tape head covering until 25 unfilled cavities after the last part. (Refer to Fig 3)

Figure 3 TCA Carrier Tape Package

Yantel Corporation 2